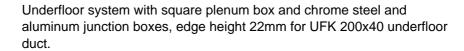

### **Product data sheet**

51519 - Connecting box BAK 284x284/40 Cr KM

with frame and lid made of chrome steel edge height 22mm with 2 cable trays bottom height 74-102mm

| Characteristics   |                                 |
|-------------------|---------------------------------|
| Eldas number      | 154770507                       |
| Base Unit         | Piece                           |
| availability      | Delivery according to agreement |
| EAN Code          | 7611718249464                   |
| group             | 282000                          |
| Packaging unit    | 1                               |
| country of origin | СН                              |
| Weight (g)        | 6240 g                          |

#### Floor junction box BAK22 200x40