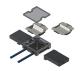

## **Product data sheet**

51519 - Connecting box BAK 284x284/40 Cr KM

**Product accessories** 

# **Product systems**