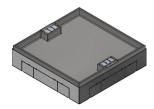

### **Product data sheet**

51519 - Connecting box BAK 284x284/40 Cr KM

with frame and lid made of chrome steel edge height 22mm with 2 cable trays bottom height 74-102mm

| Characteristics   |                                 |
|-------------------|---------------------------------|
| Eldas number      | 154770507                       |
| Base Unit         | Piece                           |
| availability      | Delivery according to agreement |
| EAN Code          | 7611718249464                   |
| group             | 282000                          |
| Packaging unit    | 1                               |
| country of origin | СН                              |
| Weight (g)        | 6240 g                          |

#### Floor junction box BAK22 200x40