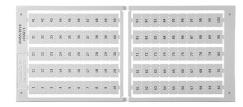

## **Product data sheet**

35460/05X12 - 2.0 Identification card 5x12 unlabeled (PC)



With 1408 labels per box(16 cards with 88 labels)Card Type: GP4Label Size: 5x12mm Number of Characters/Label: 6white

| Characteristics       |                                 |
|-----------------------|---------------------------------|
| Base Unit             | Piece                           |
| availability          | Delivery according to agreement |
| group                 | 165000                          |
| Packaging unit        | 1                               |
| country of origin     | СН                              |
| Customs tariff number | 3926.9000                       |
| Weight (g)            | 278 g                           |





# **Product data sheet**

35460/05X12 - 2.0 Identification card 5x12 unlabeled (PC)

**Product accessories** 





## **Product data sh