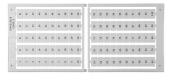

r of Characters/Label: 6white

| Characteristics       |                                 |
|-----------------------|---------------------------------|
| Base Unit             | Piece                           |
| availability          | Delivery according to agreement |
| group                 | 165000                          |
| Packaging unit        | 1                               |
| country of origin     | СН                              |
| Customs tariff number | 3926.9000                       |
| Weight (g)            | 278 g                           |





# **Product data sheet**

35460/05X12 - 2.0 Identification card 5x12 unlabeled (PC)

**Product accessories** 





## **Product data sheet**

35460/05X12 - 2.0 Identification card 5x12 unlabeled (PC)

# **Product systems**



### Designation card 5x12mm

Designation cards 5x12mm with different embossing.