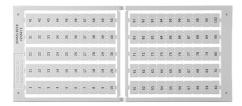

### **Product data sheet**

35455/6902 - Marking card 6x9mm w. print. 10 x 11-20

with 500 labels per box

| Characteristics                           |                                 |
|-------------------------------------------|---------------------------------|
| Eldas number                              | 158962017                       |
| Base Unit                                 | Slice                           |
| availability                              | Delivery according to agreement |
| EAN Code                                  | 7611718216336                   |
| group                                     | 165000                          |
| Packaging unit                            | 1                               |
| country of origin                         | СН                              |
| Customs tariff number                     | 392590                          |
| Weight (g)                                | 25 g                            |
| Color                                     | white                           |
| Technical data                            |                                 |
| Dimensions length x width x height (mm)   | 5x12 mm                         |
| Dimensions length x width x height (inch) | 0.20x0.47 inch                  |
| Connection type                           | Accessories clamp               |
|                                           |                                 |

#### **Designation card 6x9mm**

Designation cards 6x9mm with different embossing.