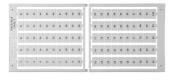

### **Product data sheet**

35455/6902 - Marking card 6x9mm w. print. 10 x 11-20

with 500 labels per box

| Characteristics                           |                                 |
|-------------------------------------------|---------------------------------|
| Eldas number                              | 158962017                       |
| Base Unit                                 | Slice                           |
| availability                              | Delivery according to agreement |
| EAN Code                                  | 7611718216336                   |
| group                                     | 165000                          |
| Packaging unit                            | 1                               |
| country of origin                         | СН                              |
| Customs tariff number                     | 392590                          |
| Weight (g)                                | 25 g                            |
| Color                                     | white                           |
| Technical data                            |                                 |
| Dimensions length x width x height (mm)   | 5x12 mm                         |
| Dimensions length x width x height (inch) | 0.20x0.47 inch                  |
| Connection type                           | Accessories clamp               |
|                                           |                                 |

#### **Designation card 6x9mm**

Designation cards 6x9mm with different embossing.