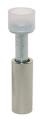

# **Product data sheet**

81504 - Cross connection bolt single M4 insulated (20 mm)

Cross connection bolt complete with spacer sleeve. 20 mm

| Characteristics                           |                                 |
|-------------------------------------------|---------------------------------|
| Eldas number                              | 158922997                       |
| Base Unit                                 | Piece                           |
| availability                              | Delivery according to agreement |
| EAN Code                                  | 7611718219979                   |
| group                                     | 165000                          |
| Packaging unit                            | 100                             |
| country of origin                         | СН                              |
| Customs tariff number                     | 853690                          |
| Weight (g)                                | 9,55 g                          |
| Color                                     | gray                            |
| Technical data                            |                                 |
| Dimensions length x width x height (mm)   | 20 mm                           |
| Dimensions length x width x height (inch) | 0,79 inch                       |
| Connection type                           | Accessories clamp               |