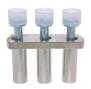

# **Product systems**

#### **Cross-connectors and cross-connections**

Various insulated cross-connectors and cross-connections (2 to 10-pole) including screws.