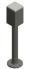

# **Product data sheet**

6670 - Cover to connection head

| Characteristics       |                                 |
|-----------------------|---------------------------------|
| Eldas number          | 154800707                       |
| Base Unit             | Piece                           |
| availability          | Delivery according to agreement |
| EAN Code              | 7611718246685                   |
| group                 | 167000                          |
| Packaging unit        | 1                               |
| country of origin     | СН                              |
| Customs tariff number | 730890                          |
| Weight (g)            | 150 g                           |

# **Product data sheet**

6670 - Cover to connection head

**Product accessories** 

## **Product data sheet**

6670 - Cover to connection head