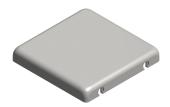

# **Product data sheet**

6670 - Cover to connection head

| Characteristics       |                                 |
|-----------------------|---------------------------------|
| Eldas number          | 154800707                       |
| Base Unit             | Piece                           |
| availability          | Delivery according to agreement |
| EAN Code              | 7611718246685                   |
| group                 | 167000                          |
| Packaging unit        | 1                               |
| country of origin     | СН                              |
| Customs tariff number | 730890                          |
| Weight (g)            | 150 g                           |

# **Product data sheet**

6670 - Cover to connection head

**Product accessories** 

## **Product data sheet**

6670 - Cover to connection head