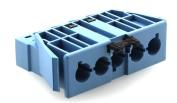

49345/GA/M/C2 - Device connection pluggable for Woertz socket system code 2, 5P plug

Device plug-in connection for Woertz plug-in system, plug, pastel blue, code 2, 5-pin, lockable. Wall thickness min.: 0.5 mm, wall thickness max.: 1.2 mm. Suitable for DALI luminaire connections, matching Woertz flat cable installation.

# Device plug connection, plugs and sockets to Woertz plug connections

Code 1 Code 2Suitable for luminaire connections matching Woertz flat cable installation.

Plug connections code 2 for light control DALI, 5-pole (LNPE D1, D2)

5 pole connectors code 2 for light control DALI.

M M/F 5 pole Dali

null