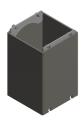

## **Product data sheet**

6735/150 - Connection head 100x150mm to BOK

complete with PE terminal and mounting base 130x130mm

| Characteristics       |                                 |
|-----------------------|---------------------------------|
| Eldas number          | 154800117                       |
| Base Unit             | Piece                           |
| availability          | Delivery according to agreement |
| EAN Code              | 7611718246517                   |
| group                 | 167000                          |
| Packaging unit        | 1                               |
| country of origin     | СН                              |
| Customs tariff number | 8536.9080                       |
| Weight (g)            | 1050 g                          |
| Technical data        |                                 |
| Nominal mass          | 100x150                         |