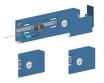

|                                 |
|-----------------------|---------------------------------|
| Base Unit             | Piece                           |
| availability          | Delivery according to agreement |
| EAN Code              | 7611718218989                   |
| group                 | 284000                          |
| Packaging unit        | 10                              |
| country of origin     | СН                              |
| Customs tariff number | 7308.9000                       |
| Weight (g)            | 120 g                           |





# **Product data sheet**

53945 - Mounting plate with NIS box and sliding block

**Product accessories** 





## **Product data sheet**

53945 - Mounting plate with NIS box and sliding block

#### **Product systems**



#### Parapet trunking system BRK 4670 182x85