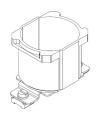

## **Product data sheet**

53945 - Mounting plate with NIS box and sliding block

for BRK 4670/182x85 suitable for screw cap height: 61.5mm / installation depth: 67mm

| Characteristics       |                                 |
|-----------------------|---------------------------------|
| Base Unit             | Piece                           |
| availability          | Delivery according to agreement |
| EAN Code              | 7611718218989                   |
| group                 | 284000                          |
| Packaging unit        | 10                              |
| country of origin     | СН                              |
| Customs tariff number | 7308.9000                       |
| Weight (g)            | 120 g                           |

# **Product data sheet**

53945 - Mounting plate with NIS box and sliding block

**Product accessories** 

## **Product data sheet**

53945 - Mounting plate with NIS box and sliding block