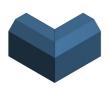

## Product data sheet

59467 - Corner piece 90° asn chamfer FnW KOK 200x120 SOK

| Characteristics       |                                 |
|-----------------------|---------------------------------|
| Base Unit             | Piece                           |
| availability          | Delivery according to agreement |
| group                 | 999001                          |
| Packaging unit        | 1                               |
| country of origin     | СН                              |
| Customs tariff number | 7308.9000                       |
| Technical data        |                                 |
| Nominal mass          | 200x120                         |