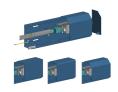

## Product data sheet

59467 - Corner piece 90° asn chamfer FnW KOK 200x120 SOK

| Characteristics       |                                 |
|-----------------------|---------------------------------|
| Base Unit             | Piece                           |
| availability          | Delivery according to agreement |
| group                 | 999001                          |
| Packaging unit        | 1                               |
| country of origin     | СН                              |
| Customs tariff number | 7308.9000                       |
| Technical data        |                                 |
| Nominal mass          | 200x120                         |

## Product data sheet

59467 - Corner piece 90° asn chamfer FnW KOK 200x120 SOK

**Product accessories** 

## Product data sheet

59467 - Corner piece 90° asn chamfer FnW KOK 200x120 SOK