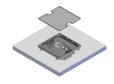

#### DAK 8825 280x280 square with mounting tray

Raised floor system DAK 8825 280x280 square with built-in tray.