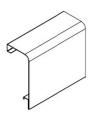

## Product data sheet

59482 - Suspension cover Radius ws KOK 180x90

made of galvanized sheet steel 1.5mm Color: RAL 9010 Pure white Length: 1000mm

| Characteristics       |                                 |
|-----------------------|---------------------------------|
| Base Unit             | Piece                           |
| availability          | Delivery according to agreement |
| group                 | 284000                          |
| Packaging unit        | 1                               |
| country of origin     | СН                              |
| Customs tariff number | 7308.9000                       |
| Technical data        |                                 |
| Nominal mass          | 180x90                          |
|                       |                                 |