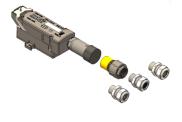

48385/S/ST - Branching box flat cabel POWER IP 5G2.5 IP68 Plug Fast.

Branching box with fastening clip and plug adapter IP66/68 for flat cable POWER IP 5G2.5mm <sup>2</sup> with 3 cable glands M20x1.5 Ø6.0-15.0mm

| Base Unit Piece  availability available from stock  Packaging unit 1  country of origin CH  Weight (g) 280 g  Color black  Technical data  Box Type Junction boxes  Fire load (KWh) 0,99 kWh  Dimensions length x width x height (mm) 275x50x55 mm  Dimensions length x width x height (inch) 10,82x1,96x2.16 inch  Degree of protection IP66/IP68 (2m,30min)  Metal parts Corrosion protected  Flat cable contacting type Piercing contact (knife) | Characteristics                           |                          |
|-----------------------------------------------------------------------------------------------------------------------------------------------------------------------------------------------------------------------------------------------------------------------------------------------------------------------------------------------------------------------------------------------------------------------------------------------------|-------------------------------------------|--------------------------|
| Packaging unit  country of origin  CH  Weight (g)  280 g  Color  black  Technical data  Box Type  Junction boxes  Fire load (KWh)  Dimensions length x width x height (mm)  275x50x55 mm  Dimensions length x width x height (inch)  10,82x1,96x2,16 inch  Degree of protection  IP66/IP68 (2m,30min)  Metal parts  Corrosion protected                                                                                                             | Base Unit                                 | Piece                    |
| country of origin  CH  Weight (g)  280 g  Color  black  Technical data  Box Type  Junction boxes  Fire load (KWh)  0,99 kWh  Dimensions length x width x height (mm)  275x50x55 mm  Dimensions length x width x height (inch)  10,82x1,96x2.16 inch  Degree of protection  IP66/IP68 (2m,30min)  Metal parts  Corrosion protected                                                                                                                   | availability                              | available from stock     |
| Weight (g)  Color  black  Technical data  Box Type  Junction boxes  Fire load (KWh)  0,99 kWh  Dimensions length x width x height (mm)  275x50x55 mm  Dimensions length x width x height (inch)  10,82x1,96x2.16 inch  Degree of protection  IP66/IP68 (2m,30min)  Metal parts  Corrosion protected                                                                                                                                                 | Packaging unit                            | 1                        |
| Color black  Technical data  Box Type Junction boxes  Fire load (KWh) 0,99 kWh  Dimensions length x width x height (mm) 275x50x55 mm  Dimensions length x width x height (inch) 10,82x1,96x2.16 inch  Degree of protection IP66/IP68 (2m,30min)  Metal parts Corrosion protected                                                                                                                                                                    | country of origin                         | СН                       |
| Technical data  Box Type Junction boxes  Fire load (KWh) 0,99 kWh  Dimensions length x width x height (mm) 275x50x55 mm  Dimensions length x width x height (inch) 10,82x1,96x2.16 inch  Degree of protection IP66/IP68 (2m,30min)  Metal parts Corrosion protected                                                                                                                                                                                 | Weight (g)                                | 280 g                    |
| Box Type  Junction boxes  Fire load (KWh)  0,99 kWh  Dimensions length x width x height (mm)  275x50x55 mm  Dimensions length x width x height (inch)  10,82x1,96x2.16 inch  Degree of protection  IP66/IP68 (2m,30min)  Metal parts  Corrosion protected                                                                                                                                                                                           | Color                                     | black                    |
| Fire load (KWh)  Dimensions length x width x height (mm)  275x50x55 mm  Dimensions length x width x height (inch)  10,82x1,96x2.16 inch  Degree of protection  IP66/IP68 (2m,30min)  Metal parts  Corrosion protected                                                                                                                                                                                                                               | Technical data                            |                          |
| Dimensions length x width x height (mm)  275x50x55 mm  Dimensions length x width x height (inch)  10,82x1,96x2.16 inch  Degree of protection  IP66/IP68 (2m,30min)  Metal parts  Corrosion protected                                                                                                                                                                                                                                                | Вох Туре                                  | Junction boxes           |
| Dimensions length x width x height (inch)  Degree of protection  IP66/IP68 (2m,30min)  Metal parts  Corrosion protected                                                                                                                                                                                                                                                                                                                             | Fire load (KWh)                           | 0,99 kWh                 |
| Degree of protection IP66/IP68 (2m,30min)  Metal parts Corrosion protected                                                                                                                                                                                                                                                                                                                                                                          | Dimensions length x width x height (mm)   | 275x50x55 mm             |
| Metal parts Corrosion protected                                                                                                                                                                                                                                                                                                                                                                                                                     | Dimensions length x width x height (inch) | 10,82x1,96x2.16 inch     |
|                                                                                                                                                                                                                                                                                                                                                                                                                                                     | Degree of protection                      | IP66/IP68 (2m,30min)     |
| Flat cable contacting type Piercing contact (knife)                                                                                                                                                                                                                                                                                                                                                                                                 | Metal parts                               | Corrosion protected      |
|                                                                                                                                                                                                                                                                                                                                                                                                                                                     | Flat cable contacting type                | Piercing contact (knife) |
| Number of poles 5 pole                                                                                                                                                                                                                                                                                                                                                                                                                              | Number of poles                           | 5 pole                   |

# $48385/\mbox{S/ST}$ - Branching box flat cabel POWER IP 5G2.5 IP68 Plug Fast.

| Contacting type                                       | Screw terminal                                                |
|-------------------------------------------------------|---------------------------------------------------------------|
| Connection conductor (mm²)                            | 0,25-0,75 mm <sup>2</sup>                                     |
| Thread cable gland                                    | mit 3 Kabelverschraubungen M20x1.5 (IP68) D= 6.0 mm - 15.0 mm |
| Cable gland (mm)                                      | 6.0-15.0 mm                                                   |
| Rated current heavy current part (A)                  | 16 A                                                          |
| Rated voltage heavy current part (V)                  | 250/400 V                                                     |
| Operating Temperature (°C)                            | -15 to 85 °C                                                  |
| Installation temperature min. (°C)                    | 5 °C                                                          |
| Plastic parts                                         | Halogen-free                                                  |
| Material slider/bottom part                           | Polyamide, black                                              |
| Material housing                                      | Polyamide , black                                             |
| Material hood                                         | Polyamide, black                                              |
| Number Screwdriver Clamping screws Heavy current part | Inbus 1.5                                                     |
| Tightening torque for clamping screw (Nm)             | 0,5 Nm                                                        |
|                                                       |                                                               |