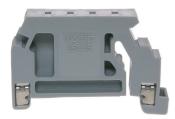

## **Product data sheet**

35445 - End retainer for Spring clamp terminal DIN35

of polyamide 66, greydimensions: 8x45.2x23.5mm to spring clamp terminals 1.5 to 16mm 2

| Characteristics                           |                      |
|-------------------------------------------|----------------------|
| Eldas number                              | 158910137            |
| Base Unit                                 | Piece                |
| availability                              | available from stock |
| EAN Code                                  | 7611718222641        |
| group                                     | 165000               |
| Packaging unit                            | 50                   |
| country of origin                         | СН                   |
| Customs tariff number                     | 392590               |
| Weight (g)                                | 4 g                  |
| Color                                     | gray                 |
| Technical data                            |                      |
| Dimensions length x width x height (mm)   | 45.2x8x28.8 mm       |
| Dimensions length x width x height (inch) | 1.78x0.32x1.13 inch  |
| Connection type                           | Accessories clamp    |

# **Product data sheet**

35445 - End retainer for Spring clamp terminal DIN35

**Product accessories** 

## **Product data sheet**

35445 - End retainer for Spring clamp terminal DIN35