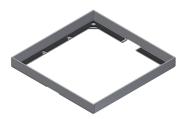

### **Product data sheet**

51572 - Al frame complete BAK22/ZUG22/DAK22

made of aluminum 3mm for Al lid with edge height inside 22mm including wooden lid

| Characteristics       |                                 |
|-----------------------|---------------------------------|
| Base Unit             | Piece                           |
| availability          | Delivery according to agreement |
| group                 | 282000                          |
| Packaging unit        | 240                             |
| country of origin     | СН                              |
| Customs tariff number | 7616.1090                       |
| Weight (g)            | 1,58 g                          |