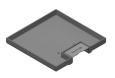

## Product data sheet

51163 - Cr lid with rim WAK12 150 KA

Made of chrome steel V2A 2mm edge height 12mm with 1 cable outlet

| Characteristics   |                                 |
|-------------------|---------------------------------|
| Base Unit         | Piece                           |
| availability      | Delivery according to agreement |
| group             | 290300                          |
| Packaging unit    | 1                               |
| country of origin | СН                              |
| Weight (g)        | 459 g                           |

## Product data sheet

51163 - Cr lid with rim WAK12 150 KA

**Product accessories** 

## **Product data sheet**

51163 - Cr lid with rim WAK12 150 KA