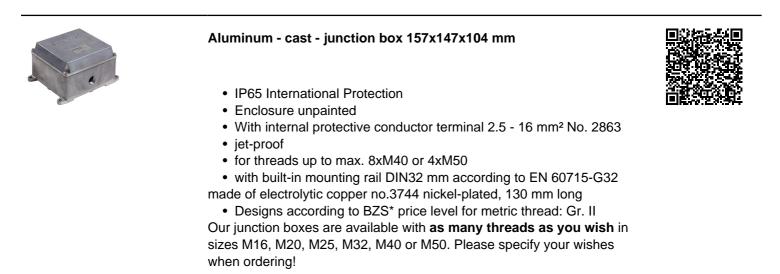

#### 30161 - Cast aluminum junction box civil defense, 157x147x104 mm

IP65, without inlet

| Characteristics                         |                                 |
|-----------------------------------------|---------------------------------|
| Eldas number                            | 153007007                       |
| Base Unit                               | Piece                           |
| availability                            | Delivery according to agreement |
| EAN Code                                | 7611718241734                   |
| group                                   | 167000                          |
| Packaging unit                          | 1                               |
| country of origin                       | СН                              |
| Customs tariff number                   | 853690                          |
| Weight (g)                              | 1900 g                          |
| Technical data                          |                                 |
| Dimensions length x width x height (mm) | 157x147x104 mm                  |