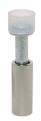

# **Product data sheet**

81541 - Cross connection bolt single M4 insulated (12.2 mm)

Cross connection bolt complete with spacer sleeve. 12.2 mm

| Characteristics                           |                                 |
|-------------------------------------------|---------------------------------|
| Eldas number                              | 158920137                       |
| Base Unit                                 | Piece                           |
| availability                              | Delivery according to agreement |
| EAN Code                                  | 7611718219139                   |
| group                                     | 165000                          |
| Packaging unit                            | 100                             |
| country of origin                         | СН                              |
| Customs tariff number                     | 853690                          |
| Weight (g)                                | 4,1 g                           |
| Color                                     | gray                            |
| Technical data                            |                                 |
| Dimensions length x width x height (mm)   | 12,2 mm                         |
| Dimensions length x width x height (inch) | 0,48 inch                       |
| Connection type                           | Accessories clamp               |

# **Product data sheet**

81541 - Cross connection bolt single M4 insulated (12.2 mm)

**Product accessories** 

### **Product data sheet**

81541 - Cross connection bolt single M4 insulated (12.2 mm)