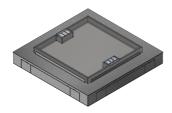

### **Product data sheet**

51522 - Connecting box BAK 384x384/40 Cr KM

with frame and lid made of chrome steel edge height 22mm with 2 cable trays bottom height 74-102mm

| Characteristics   |                                 |
|-------------------|---------------------------------|
| Eldas number      | 154770527                       |
| Base Unit         | Piece                           |
| availability      | Delivery according to agreement |
| EAN Code          | 7611718249488                   |
| group             | 282000                          |
| Packaging unit    | 1                               |
| country of origin | СН                              |
| Weight (g)        | 8230 g                          |
|                   |                                 |