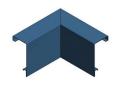

## **Product data sheet**

59625 - Corner piece 90° inn edge FnW KOK 200x120 SOK

90° inside use as a plinth channel made of galvanized sheet steel

Color: color of choice leg

Length: à 300mm

| Characteristics       |                                 |
|-----------------------|---------------------------------|
| Base Unit             | Piece                           |
| availability          | Delivery according to agreement |
| group                 | 284000                          |
| Packaging unit        | 1                               |
| country of origin     | СН                              |
| Customs tariff number | 7308.9000                       |
| Technical data        |                                 |
| Nominal mass          | 200x120                         |