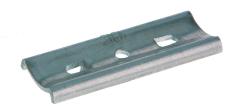

## **Product data sheet**

43688 - Cable support C20 48-56mm

made of aluminum alloy, hardened

| Characteristics       |                      |
|-----------------------|----------------------|
| Eldas number          | 120196207            |
| Base Unit             | Piece                |
| availability          | available from stock |
| Packaging unit        | 50                   |
| Customs tariff number | 761699               |
| Technical data        |                      |
| Material              | Aluminum             |

## **Product data sheet**

43688 - Cable support C20 48-56mm