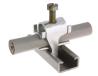

# **Product systems**

### Quick installer aluminum alloy profile rail type C20

- Quick laying aluminum alloy for profile rail type C20.
- With hexagon slotted screw.
- For the laying of cables are always cable pads required