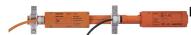

#### FE180 E30/E90 5G2.5 mm<sup>2</sup>

Woertz Fire Safety System FE180 E30/E90 5G2.5 mm² for power supply of safety-relevant elements, such as emergency and escape route lighting, smoke extraction systems or fire department elevators.

#### FE180 E30/E90 5G4 mm<sup>2</sup>

Woertz fire safety system FE180 E30/E90 5G4 mm² for power supply of safety-relevant elements, such as emergency and escape route lighting, smoke extraction systems or fire department elevators.