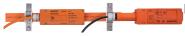

#### FE180 E30/E90 5G6 mm<sup>2</sup>

Woertz fire safety system FE180 E30/E90 5G6 mm² for power supply of safety-relevant elements, such as emergency and escape route lighting, smoke extraction systems or fire department elevators.