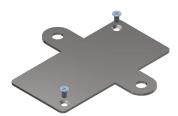

## **Product data sheet**

48354 - Retaining plate for junction box (48353/48653/48753)

Retaining plate for junction box 48353-55/48653-55/48753-55

| Characteristics       |                                 |
|-----------------------|---------------------------------|
| Base Unit             | Piece                           |
| availability          | Delivery according to agreement |
| group                 | 170000                          |
| Packaging unit        | 1                               |
| country of origin     | СН                              |
| Customs tariff number | 7226.9900                       |
| Weight (g)            | 131 g                           |