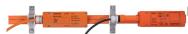

## **Product data sheet**

48354 - Retaining plate for junction box (48353/48653/48753)

Retaining plate for junction box 48353-55/48653-55/48753-55

| Characteristics       |                                 |
|-----------------------|---------------------------------|
| Base Unit             | Piece                           |
| availability          | Delivery according to agreement |
| group                 | 170000                          |
| Packaging unit        | 1                               |
| country of origin     | СН                              |
| Customs tariff number | 7226.9900                       |
| Weight (g)            | 131 g                           |

# **Product data sheet**

48354 - Retaining plate for junction box (48353/48653/48753)

**Product accessories** 

## **Product data sheet**

48354 - Retaining plate for junction box (48353/48653/48753)