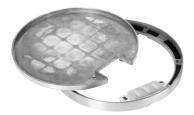

### **Product data sheet**

52842 - Cover cpl DAK 8841/8 Ø220 TSK KM

Frame and cover made of die-cast aluminum with protective edge, for floor covering 8mm with cable trough item no. 52840

| Characteristics       |                                 |
|-----------------------|---------------------------------|
| Eldas number          | 154955017                       |
| Base Unit             | Piece                           |
| availability          | Delivery according to agreement |
| EAN Code              | 7611718229572                   |
| group                 | 282000                          |
| Packaging unit        | 225                             |
| country of origin     | СН                              |
| Customs tariff number | 7308.9000                       |
| Weight (g)            | 741 g                           |
| Technical data        |                                 |
| Nominal mass          | 220                             |