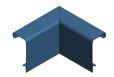

### **Product data sheet**

57591 - Angle 90° interior rounded KDK 200x130

90° inside galvanized sheet steel Color: RAL 9010 Pure white Leg length: à 250mm

| Characteristics   |                                 |
|-------------------|---------------------------------|
| Base Unit         | Piece                           |
| availability      | Delivery according to agreement |
| group             | 284000                          |
| Packaging unit    | 1                               |
| country of origin | СН                              |
| Technical data    |                                 |
| Nominal mass      | 200x130                         |