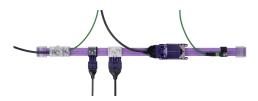

## Flat cable system Combi 5G2.5 2x1.5 mm² (KNX)

The areas of application are office and public buildings, industrial buildings, hotels or even modular buildings with a high degree of prefabrication for quick installation.