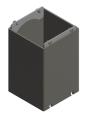

## **Product data sheet**

6640M/200 - Connection head 100x200mm to M40, IP54

| Characteristics       |                                 |
|-----------------------|---------------------------------|
| Eldas number          | 154804027                       |
| Base Unit             | Piece                           |
| availability          | Delivery according to agreement |
| EAN Code              | 7611718246791                   |
| group                 | 167000                          |
| Packaging unit        | 1                               |
| country of origin     | СН                              |
| Customs tariff number | 853810                          |
| Weight (g)            | 1090,8 g                        |
| Technical data        |                                 |
| Nominal mass          | 100x200                         |