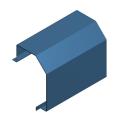

### **Product data sheet**

57328 - Intermediate piece chamfer FnW KDK 200x130

made of galvanized sheet steel

Color: at choice Length: 250mm

| Characteristics       |                                 |
|-----------------------|---------------------------------|
| Base Unit             | Piece                           |
| availability          | Delivery according to agreement |
| group                 | 999000                          |
| Packaging unit        | 1                               |
| country of origin     | СН                              |
| Customs tariff number | 7308.9000                       |
| Technical data        |                                 |
| Nominal mass          | 200x130                         |

### **Product data sheet**

57328 - Intermediate piece chamfer FnW KDK 200x130