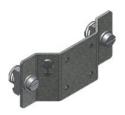

# **Product data sheet**

53036 - Mounting plate PanGas BRK 4675

made of steel galvanized Dimension: 90x40x14mm

| Characteristics   |                                 |
|-------------------|---------------------------------|
| Base Unit         | Piece                           |
| availability      | Delivery according to agreement |
| group             | 284000                          |
| Packaging unit    | 1                               |
| country of origin | СН                              |
| Weight (g)        | 95,5 g                          |