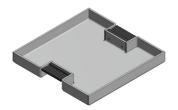

# Product data sheet

51099 - AI lid with rim WAK 214 BL

made of aluminum 3mm with edge height 22mm with 2 brush strips

| Characteristics       |                                 |
|-----------------------|---------------------------------|
| Base Unit             | Piece                           |
| availability          | Delivery according to agreement |
| group                 | 282000                          |
| Packaging unit        | 1                               |
| country of origin     | СН                              |
| Customs tariff number | 7616.1090                       |
| Weight (g)            | 0,47 g                          |

# **Product data sheet**

51099 - Al lid with rim WAK 214 BL