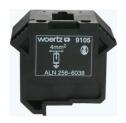

# **Product data sheet**

9105 - Conductor terminal DIN32 4 mm² black

Terminal for ABB surge arrester MR 0.50 ZS

| 158621017                       |
|---------------------------------|
| Piece                           |
| Delivery according to agreement |
| 7611718208928                   |
| 177000                          |
| 10                              |
| СН                              |
| 8536.9080                       |
| 80 g                            |
|                                 |
| DIN-32                          |
| PA66                            |
|                                 |

# **Product data sheet**

9105 - Conductor terminal DIN32 4 mm² black

**Product accessories** 

### **Product data sheet**

9105 - Conductor terminal DIN32 4 mm² black