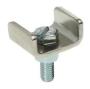

# **Product data sheet**

9105 - Conductor terminal DIN32 4 mm² black

Terminal for ABB surge arrester MR 0.50 ZS

| 158621017                       |
|---------------------------------|
| Piece                           |
| Delivery according to agreement |
| 7611718208928                   |
| 177000                          |
| 10                              |
| СН                              |
| 8536.9080                       |
| 80 g                            |
|                                 |
| DIN-32                          |
| PA66                            |
|                                 |

#### **Connection terminals**

Various connection terminals.