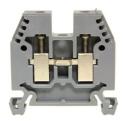

3452/6GR - Terminal block DIN35 6mm<sup>2</sup> 45x7x42mm gray

Terminal block DIN35 6mm² 45x7x42mm grey with best possible contacting, stainless steel screws, 4-digit marking possibility on both sides, recessed for cross-connections

3452/6GR - Terminal block DIN35 6mm<sup>2</sup> 45x7x42mm gray