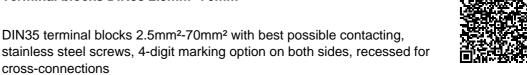

| with black printing, to series 34526 and 3410        |





3452/6GR - Terminal block DIN35 6mm<sup>2</sup> 45x7x42mm gray

#### **Product systems**



#### Terminal blocks DIN35 2.5mm<sup>2</sup>-70mm<sup>2</sup>