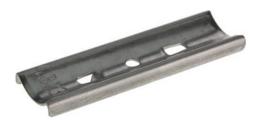

## **Product data sheet**

43241U - Cable support C30 80-90mm

a4 stainless steel

| Characteristics       |                      |
|-----------------------|----------------------|
| Eldas number          | 120197627            |
| Base Unit             | Piece                |
| availability          | available from stock |
| Packaging unit        | 50                   |
| Customs tariff number | 8302.4990            |
| Technical data        |                      |
| Material              | Stainless steel      |

### **Product data sheet**

43241U - Cable support C30 80-90mm