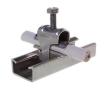

## **Product data sheet**

43241U - Cable support C30 80-90mm

a4 stainless steel

| Characteristics       |                      |
|-----------------------|----------------------|
| Eldas number          | 120197627            |
| Base Unit             | Piece                |
| availability          | available from stock |
| Packaging unit        | 50                   |
| Customs tariff number | 8302.4990            |
| Technical data        |                      |
| Material              | Stainless steel      |

### **Product data sheet**

43241U - Cable support C30 80-90mm

#### Quick stainless steel feeder type C30

Various stainless steel quick lay.